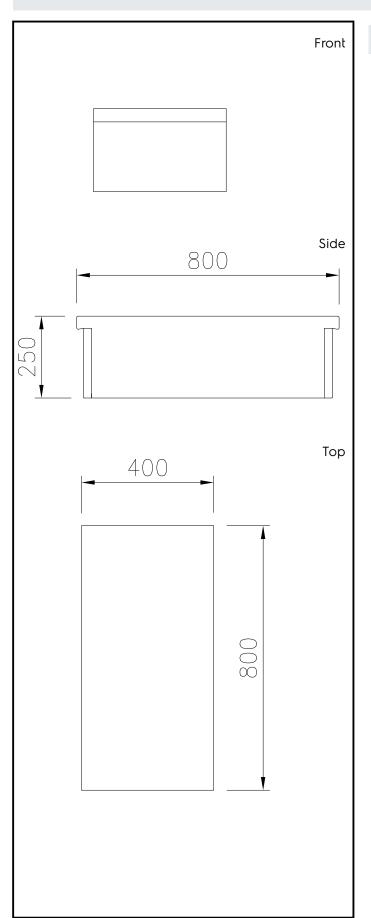

# **Key Information:**

External dimensions, Width:

**588108 (MANABADOOO)** 400 mm External dimensions, Depth: 800 mm External dimensions, Height: 250 mm

**Net weight:** ISO 9001; ISO 14001 kg

Modular Cooking Range Line thermaline 80 - 400 mm Closed Work top, 1 Side